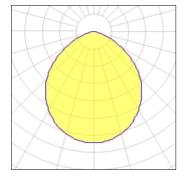

#### Light output 1 (integrated)

| Lamp type          | LED     | CCT         | 3000 K |
|--------------------|---------|-------------|--------|
| Nominal lamp power | 20.8 W  | CRI         | 100    |
| Total flux         | 1465 lm | LOR         | 100%   |
| Luminous efficacy  | 70 lm/W | Total power | 20.8 W |