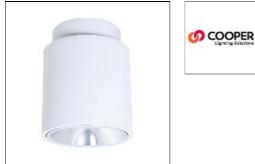

# Product data sheet

LERS4B/LESQS4B LED 4" SHALLOW ROUND AND SQUARE CYLINDERS

IP 47

LE\_4B20D010 EC4B10209024 4LBS1B

COOPER LIGHTING

dimming down to 1%, ENERGY STAR® qualified, 5-year warranty, Integral or remote driver options