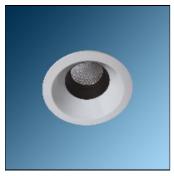

## Product data sheet

ARTEMIS 3200LM 34W HIGH POWER LED DOWNLIGHT LUMINAIRE WITH GLARE CONTROL , 3000K ,  $\emptyset$ 150MM , ANODIZED M587MD6LED5830-W

MAZINOOR

ARTEMIS recessed glare free downlight is manufactured by Mazinoor for recessed mounting in modern retail shop and commercial lighting applications. ARTEMIS LED is offered in various sizes. Energy saving, optimal glare control, and aesthetics are among the highlights of ARTEMIS

Mounting mode

Ceiling recessed

Shape and measurements

Height: 4.96 in Diameter: 6.61 in

Adjustability

Fixed

Electric

System power: 34 W