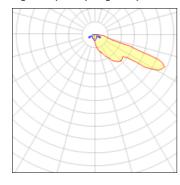

## Light output 1 (integrated)

| Lamp type          | LED     | CCT         | 3000 K |
|--------------------|---------|-------------|--------|
| Nominal lamp power | 75.2 W  | CRI         | 75     |
| Total flux         | 6076 lm | LOR         | 100%   |
| Luminous efficacy  | 81 lm/W | Total power | 75.2 W |