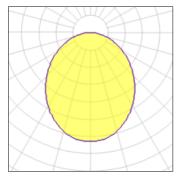

#### Light output 1 (integrated)

| Lamp type          | LED     | CCT         | 3000 K |
|--------------------|---------|-------------|--------|
| Nominal lamp power | 9.5 W   | CRI         | 80     |
| Total flux         | 619 lm  | LOR         | 100%   |
| Luminous efficacy  | 65 lm/W | Total power | 9.5 W  |