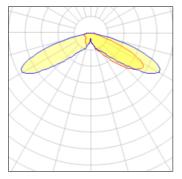

#### Light output 1 (integrated)

| Lamp type          | LED      | CCT         | 4000 K |
|--------------------|----------|-------------|--------|
| Nominal lamp power | 113 W    | CRI         | 70     |
| Total flux         | 12318 lm | LOR         | 100%   |
| Luminous efficacy  | 109 lm/W | Total power | 113 W  |