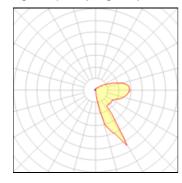

## Light output 1 (integrated)

| Lamp type          | LED     | CCT         | 6000 K |
|--------------------|---------|-------------|--------|
| Nominal lamp power | 8 W     | CRI         | 70     |
| Total flux         | 103 lm  | LOR         | 100%   |
| Luminous efficacy  | 13 lm/W | ULOR        | 24%    |
|                    |         | Total power | 8 W    |