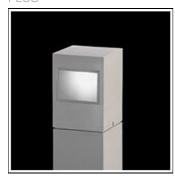

# Product data sheet

LEO 160 ON POST LED 123239116 ON POST

FLOS

Outdoor luminaire for installation on wall or on post. Configuration: die-cast aluminium structure . EN AB-47100 (low copper content). Double layer coating for high resistance to corrosion: The low copper Aluminium alloy is painted with a double coat using powders which are complaint with QUALICOAT standards: a first layer of epoxy powder (with excellent chemical and mechanical resistance) and a second finishing layer of polyester powder (resistant to UV rays and atmospheric agents). The entire painting process of the aluminium fitting starts from components which have been sand-blasted in advance to make the surface more porous and increase the adherence of the paint. Ares effects alkaline and acid washing to clean the surfaces completely, then rinses with demineralised water to remove any residue particles, subsequently a chemical conversion treatment is done to protect against rusting. Tempered transparent glass.

## Shape and measurements

Length: 6.30 in Width: 6.30 in Height: 8.66 in