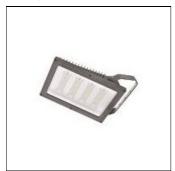

## Product data sheet

140W LED FLOODLIGHT (NB19) TYPE 4 (3000K) S2266 LEDXION K10119

NIKKON

NIKKON S2266 LEDXION K10119 140W LED Floodlight (NB19) Type 4 (3000K)

Mounting mode

Pole top mounted

Shape and measurements

Length: 3.94 in Width: 3.94 in Height: 3.94 in

Adjustability

Tiltable

Electric

1 1