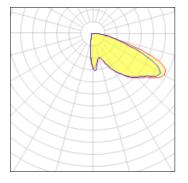

## Light output 1 (integrated)

| Lamp type          | LED      | CCT         | 5700 K |
|--------------------|----------|-------------|--------|
| Nominal lamp power | 445 W    | CRI         | 70     |
| Total flux         | 41786 lm | LOR         | 100%   |
| Luminous efficacy  | 94 lm/W  | Total power | 445 W  |