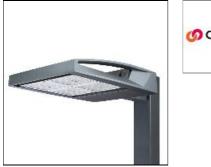

# Product data sheet

GAA GALLEONAIRE LED GAA-AF-08-LED-U-SLL-7060 COOPER LIGHTING

Choice of 16 high-efficiency, patented AccuLED Optics<sup>™</sup>, 3,400 - 61,800 lumens, up to 131 lp/W, Standard in 4000K CCT, 70 CRI, optional 2700K, 3000K, 5000K and 6000K, -40°C to 40°C operating range, 120-277V 50/60Hz, 347V 60Hz or 480V 60Hz operation, IP66 rated housing and LED Light Squares, Thermally conductive polymer heatsink for up to 22% weight reduction, Pole, mast-arm or wall-mounted configurations, 3G vibration rated, Five-year warranty

# Mounting mode

Pole top mounted