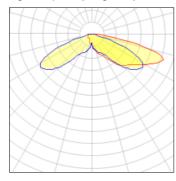

## Light output 1 (integrated)

| Lamp type          | LED      | CCT         | 2700 K |
|--------------------|----------|-------------|--------|
| Nominal lamp power | 129 W    | CRI         | 70     |
| Total flux         | 12629 lm | LOR         | 100%   |
| Luminous efficacy  | 98 lm/W  | Total power | 129 W  |