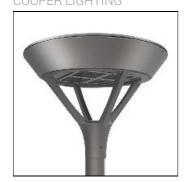

## Product data sheet

MSA MESA LED MSA-SA4A-727-U-SL4 COOPER LIGHTING

Die-cast aluminum housing and door, Lumens packages ranging from 3,000 - 29,000 lumens, Choice of 13 high-efficiency, patented AccuLED Optics™, Base casting slip fits over a standard 3" O.D. tenon, Wall, single and dual-mount configurations available, 10kV/10vkA surge protection standard, LED fixture features a five-year warranty