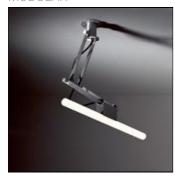

# Product data sheet

NOMAD LINESTRA SHORT S14D 1020310X

MODULAR

Perfect for mirrors Nomad linestra has become yet another classic. The symmetrical fitting with its visible wiring and bare strip light reduces lighting to its essence. It is ideal for use above a mirror, where the diffuse light will showcase you at your best.

#### Mounting mode

Wall mounted, Ceiling mounted

### Adjustability

Tiltable