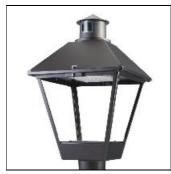

## Product data sheet

LXF/LXT LEXINGTON HID/LED LXF.LXT-PA1-30-827-U-T4W

COOPER LIGHTING

Aluminum housing, top, and base, Greater than 98% life at 60,000 hours ( $40^{\circ}$ C) (LED), Up to 140 lumens per watt, Lumen packages ranging from 2,000 – 11,000 lumens, Self-aligning pole-top fitter fits 2-3/8" and 3" O.D. tenons, Optional NEMA photocontrol receptacle, Five-year warranty (LED)