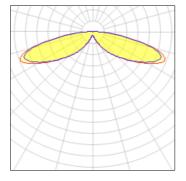

## Light output 1 (integrated)

| Lamp type          | LED      | CCT         | 3000 K |
|--------------------|----------|-------------|--------|
| Nominal lamp power | 40 W     | CRI         | 70     |
| Total flux         | 4555 lm  | LOR         | 100%   |
| Luminous efficacy  | 114 lm/W | ULOR        | 4%     |
|                    |          | Total power | 40 W   |
|                    |          |             |        |