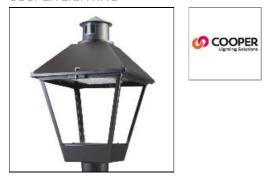

## Product data sheet

LXF/LXT LEXINGTON HID/LED LXF.LXT-PA1-40-740-U-5WQ-FL COOPER LIGHTING

Aluminum housing, top, and base, Greater than 98% life at 60,000 hours (40°C) (LED), Up to 140 lumens per watt, Lumen packages ranging from 2,000 – 11,000 lumens, Self-aligning pole-top fitter fits 2-3/8" and 3" O.D. tenons, Optional NEMA photocontrol receptacle, Five-year warranty (LED)