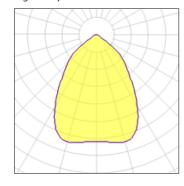

## 1 x Compact fluorescent lamp

| Nominal lamp power | 18 W    | Socket      | Gx24Q-2 |
|--------------------|---------|-------------|---------|
| Lamp flux          | 1200 lm | LOR         | 49%     |
| Luminous efficacy  | 33 lm/W | Total flux  | 591 lm  |
| CCT                | 4000 K  | Total power | 18 W    |
| CRI                | 80      |             |         |