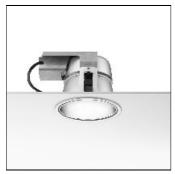

## Product data sheet

DOWNTOWN TRIM Ø215 03.0405/TC-TEL/18W

FLOS

Luminaires for embedded installation indoor with fluorescent lamps and of halogenuro metalist. Optical body made in injected aluminium with powder-coated paint finish. Heatsink made in injected aluminium under pressure attached to the body of the luminaire. Lower and upper reflectors available made of anodized aluminium with specular finish. Fixed upper reflector. Inferior reflector formed by self reflector and a spreading lens of 4mm thick and a polycarbonate ring that fixes the reflector to the aluminium ring of the product. Available in two diameters 160mm and 215mm.

Mounting mode

Ceiling recessed

Shape and measurements

Height: 7.36 in Diameter: 8.46 in

Adjustability

Fixed

Electric

System power: 18 W