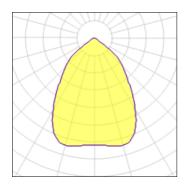

## 1 x Compact fluorescent lamp

| Nominal lamp power | 18 W    | Socket      | Gx24Q-2 |
|--------------------|---------|-------------|---------|
| Lamp flux          | 1200 lm | LOR         | 49%     |
| Luminous efficacy  | 33 lm/W | Total flux  | 591 lm  |
| CCT                | 3000 K  | Total power | 18 W    |
| CBI                | 84      |             |         |