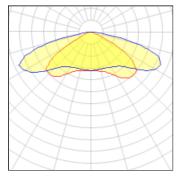

## Light output 1 (integrated)

| Lamp type          | LED      | CCT         | 4032 K |
|--------------------|----------|-------------|--------|
| Nominal lamp power | 82 W     | CRI         | 70     |
| Total flux         | 10412 lm | LOR         | 100%   |
| Luminous efficacy  | 127 lm/W | Total power | 82 W   |

#### Glare protection

Glare protection: UGR < 19