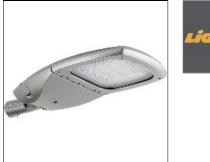

# Product data sheet

BILLUND 2 STREET AND AREA LIGHTING LUMINAIRES

BIU-90011-LC-T1-W40

LIGMAN

- Lamp LED - CRI Ra > 70 - Colour 3000K and 4000K - Die-cast aluminium housing pre-treated before powder coating ensuring high corrosion resistance - Thermal heat dissipation body - Stainless steel fasteners in grade 316 - Durable silicone rubber gasket - High-efficiency polycarbonate lens - Clear toughened glass - Surge protection 10kV

#### Mounting mode

Pole integrated, Floor mounted

#### Shape and measurements

Length: 30.12 in Width: 15.00 in Height: 4.65 in Weight: 10.3 kg

### Design

Color of housing: Black, White, Silver gray