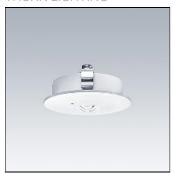

# Product data sheet

VOYAGER ESCAPE E3NM MRE 96642782

THORN LIGHTING

Small ceiling recessed LED emergency luminaire with 3 hour, non-maintained, manual test emergency lighting circuit. Body: white aluminium alloy. Clips: stainless steel. Class II electrical, IP20. Suitable for escape routes and open areas. Dimensions: Ø37 x 15 mm Total power: 3 W Total luminous flux: 110 lm Weight: 0.31 kg

#### Mounting mode

Ceiling recessed

### Shape and measurements

Height: 0.59 in Diameter: 1.46 in Weight: 0.31 kg

#### Design

Material impression: Aluminum Color of housing: White