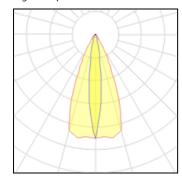

# Product data sheet

ATHLON OPTIC AREA LIGHT / SINGLE SIDED 7257-H-5-897-XX

UNILAMP

ATHLON is a series of mini floodlights with wide beam asymmetrical and bi-symmetrical light distribution. It operates with High Power LED module which is attached on aluminium body as a heat sink. The Alanod Miro reflectors used in this luminaire are designed by Photopia high-end lighting engineering software. The calibrated aiming unit provides accuracy of the light distribution on the illuminated surface. The range of accessories such as ground mount spike, tree strap and pole clamping unit makes it a dynamic floodlight choice. ATHLON is suitable to light up small to medium sized objects or areas such as signage boards, ceiling, building facades, etc.