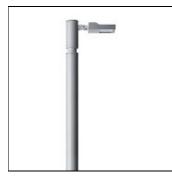

# Product data sheet

ATHLON OPTIC AREA LIGHT / SINGLE SIDED 7257-H-5-897-XX

UNILAMP

ATHLON is a series of mini floodlights with wide beam asymmetrical and bi-symmetrical light distribution. It operates with High Power LED module which is attached on aluminium body as a heat sink. The Alanod Miro reflectors used in this luminaire are designed by Photopia high-end lighting engineering software. The calibrated aiming unit provides accuracy of the light distribution on the illuminated surface. The range of accessories such as ground mount spike, tree strap and pole clamping unit makes it a dynamic floodlight choice. ATHLON is suitable to light up small to medium sized objects or areas such as signage boards, ceiling, building facades, etc.

## Mounting mode

Pole top mounted, Pole integrated

#### Shape and measurements

Length: 6.87 in Width: 4.13 in Height: 9.23 in