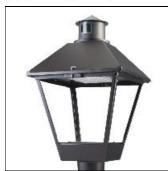

## Product data sheet

LXF/LXT LEXINGTON HID/LED LXF.LXT-PA1-30-760-U-T3-CL

COOPER LIGHTING

Aluminum housing, top, and base, Greater than 98% life at 60,000 hours ( $40^{\circ}$ C) (LED), Up to 140 lumens per watt, Lumen packages ranging from 2,000 – 11,000 lumens, Self-aligning pole-top fitter fits 2-3/8" and 3" O.D. tenons, Optional NEMA photocontrol receptacle, Five-year warranty (LED)

Mounting mode

Pole top mounted

Shape and measurements

Height: 10.00 in Diameter: 14.00 in

Adjustability

Fixed

Electric

System power: 31 W