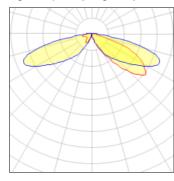

## Light output 1 (integrated)

| Lamp type          | LED      | CCT         | 5700 K |
|--------------------|----------|-------------|--------|
| Nominal lamp power | 31 W     | CRI         | 70     |
| Total flux         | 3814 lm  | LOR         | 100%   |
| Luminous efficacy  | 123 lm/W | ULOR        | 2%     |
|                    |          | Total power | 31 W   |