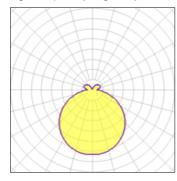

## Light output 1 (integrated)

| Lamp type          | LED     | CCT         | 3000 K |
|--------------------|---------|-------------|--------|
| Nominal lamp power | 4.5 W   | CRI         | 80     |
| Total flux         | 55 lm   | LOR         | 100%   |
| Luminous efficacy  | 12 lm/W | ULOR        | 17%    |
|                    |         | Total power | 4.5 W  |