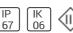

## Product data sheet

SIGMA LED 518103

FLOS







• Recessed light for outdoor installation on wall, ceiling or ground. • Configuration: turned aluminium body (EN AW 6060) with 15 micron anodizing for high resistance to corrosion. Methacrylate diffuser.

## Light output 1 (integrated)



| Lamp type          | LED     | CCT         | 3000 K |
|--------------------|---------|-------------|--------|
| Nominal lamp power | 4.5 W   | CRI         | 80     |
| Total flux         | 55 lm   | LOR         | 100%   |
| Luminous efficacy  | 12 lm/W | ULOR        | 17%    |
|                    |         | Total power | 4.5 W  |

Mounting mode

Wall recessed

Shape and measurements

Length: 2.56 in Width: 2.56 in Height: 2.76 in

Adjustability

Fixed

Electric

System power: 4.5 W Appliance Class: III

Protection

IP: 67 IK: 06