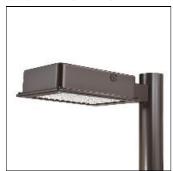

## Product data sheet

RV RIDGEVIEW LED LDRV-T4-E01-E-7060

**COOPER LIGHTING** 

One-piece, die-cast aluminum housing can be pole or wall-mounted, Optical design creates consistent distribution and scalability, Choice of 12 high-efficiency, patented AccuLED Optics™, Standard in 4000K (+/- 275K) CCT and nominal 70 CRI, Suitable for operation in -40°C to 40°C ambient environments, 120-277V 50/60Hz, 347V 60Hz or 480V 60Hz operation, Proprietary circuit module withstands 10kV of transient line surge, Optional battery pack and bi-level switching, Five-year warranty

Mounting mode

Pole top mounted

Shape and measurements

Length: 2.04 in Width: 12.00 in Height: 0.39 in

Adjustability

Fixed

Electric

System power: 24.7 W