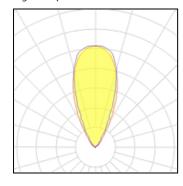

#### Light output 1

| 1 x LED            |
|--------------------|
| Nominal lamp power |
| Lamp flux          |
| Luminous efficacy  |
| CCT                |
| CRI                |

| 7.1 W    |
|----------|
| 960 lm   |
| 135 lm/W |
| 4000 K   |
| 80       |
|          |

| 100%   |
|--------|
| 7%     |
| 960 lm |
| 11 W   |
|        |