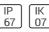

# Product data sheet

SIRIUS 300 - CC WALL WASHER 8033-C-5-550-XX

UNILAMP









A brand new linear light family features various mounting application types including In-ground walk over, wall mounted, wall recessed, suspension and even permanently submersion stage. SIRIUS utilized the latest LED technology from world renowned manufactures with the choices of multiple light distributions. It offered narrow beam, medium beam, wide beam, asymmetric wall washer, wash glazing, bi-symmetric and much more. Thanks to a screw-less, clear and clean-cut design SIRIUS can be installed in most application where a decent architectural expression is required. Diversity types of connecting accessory is available for this linear light family.

#### Light output 1



| 1 x LED            |
|--------------------|
| Nominal lamp power |
| Lamp flux          |
| Luminous efficacy  |
|