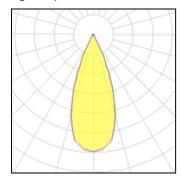

## Light output 2

| 1 x LED            |          |
|--------------------|----------|
| Nominal lamp power | 10.5 W   |
| Lamp flux          | 1250 lm  |
| Luminous efficacy  | 119 lm/W |
| CCT                | 4000 K   |
| CRI                | 90       |
|                    |          |

| LOR   |       | 92%     |
|-------|-------|---------|
| Total | flux  | 1150 lm |
| Total | power | 10.5 W  |
|       |       |         |

Mounting mode

Pendant

Shape and measurements

Length: 2.32 in Width: 46.81 in Height: 3.35 in