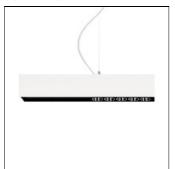

## Product data sheet

BLACK FOSTER SUSP 1200 UL FLOOD 4000K WT U3211012WT

**JOKERLIGHT** 

Black Foster Suspension is the product that transfers the claimed effect "The Invisible Black" to a linear suspended system. It is composed by a series of modules which combine light emisions with dark segments. Nevertheless, wether if it is On or Off, Black Foster always preserves the aesthetic of a perfect dark line.

| LOR   |       | 92%     |
|-------|-------|---------|
| Total | flux  | 1150 lm |
| Total | power | 10.5 W  |
|       |       |         |

Mounting mode

Pendant

Shape and measurements

Length: 2.32 in Width: 46.81 in Height: 3.35 in