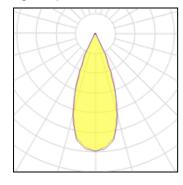

## Light output 1

| I x LED            |          |
|--------------------|----------|
| Nominal lamp power | 10.5 W   |
| Lamp flux          | 1250 lm  |
| Luminous efficacy  | 119 lm/W |
| CCT                | 4000 K   |
| CRI                | 90       |

| LOR         | 92%     |
|-------------|---------|
| Total flux  | 1150 ln |
| Total power | 10.5 V  |
|             |         |