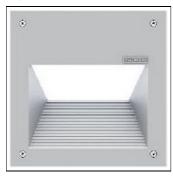

# Product data sheet

RADO 7 RECESSED WALL LUMINAIRES RA-40711-W40

LIGMAN

- Lamp COB - CRI Ra > 80 - MacAdam Ellipse 3 SDCM - Colour 3000K , 4000K - Die-cast aluminium housing pre-treated before powder coating ensuring high corrosion resistance - Two cable entries for through wiring - Stainless steel fasteners in grade 316 - Durable silicone rubber gasket - Toughened glass diffuser - Integral control gear