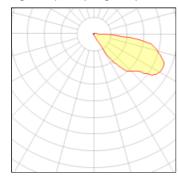

## Light output 1 (integrated)

| Lamp type          | LED     | CCT         | 4032 K |
|--------------------|---------|-------------|--------|
| Nominal lamp power | 20.3 W  | CRI         | 80     |
| Total flux         | 1399 lm | LOR         | 100%   |
| Luminous efficacy  | 69 lm/W | Total power | 20.3 W |