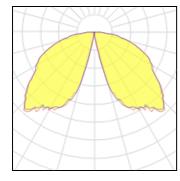

## Light output 1

| 1 x LED            |         |
|--------------------|---------|
| Nominal lamp power | 29 W    |
| Lamp flux          | 2119 lm |
| Luminous efficacy  | 73 lm/W |
| CCT                | 4000 K  |
| CRI                | 80      |
|                    |         |

| LOF | ₹        | 100%    |
|-----|----------|---------|
| Tot | al flux  | 2119 lm |
| Tot | al power | 29 W    |
|     |          |         |

Mounting mode

Standing / Bollard

Shape and measurements

Height: 15.75 in Diameter: 15.75 in