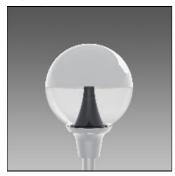

## Product data sheet

1335 GLOBO LED AGAINST LIGHT POLLUTION 4000K CRI 80 29W CLD GREY9007 425600-00

DISANO

Housing: central cone: black-coated aluminium to protect against light pollution. For poles with a diameter of 60 mm. Base: in die-cast aluminium. Diffuser: in polycarbonate, transparent, anti-glare, shatterproof and V2 self-extinguishing, UV stablised. Photobiological risk: exempt risk group according to EN62471.: EN60598-1. With degree of protection according to EN60529. Equipment: - IP67 quick connector. - anti-condensation valve. - temperature controller with auto-reset. - EN 61547 compliant surge protection.

## Light output 1

| 1 x LED            |         |
|--------------------|---------|
| Nominal lamp power | 29 W    |
| Lamp flux          | 2119 lm |
| Luminous efficacy  | 73 lm/W |
| CCT                | 4000 K  |
| CRI                | 80      |
|                    |         |

| LOF | ₹        | 100%    |
|-----|----------|---------|
| Tot | al flux  | 2119 lm |
| Tot | al power | 29 W    |
|     |          |         |

Mounting mode

Standing / Bollard

Shape and measurements

Height: 15.75 in Diameter: 15.75 in