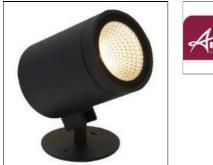

# Product data sheet

FEATURE LIGHTING - RONDO AC SURFACE/SPIKE LIGHT AROLEDSSS

ANSELL LIGHTING

AROLEDSSS AMENITY Rondo AC LED Surface/Spike Light No Driver Required • High performance LED feature light • Suitable for surface or spike mounting (spike accessory included) • Integrated AC LED technology • 60° beam angle • Die-cast aluminium construction with textured graphite paint finish • Pre-wired with 2 metres of H07RN-F cable • LED lifespan L70 30,000 hours • Non-dimmable