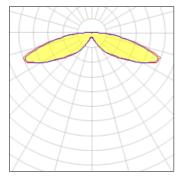

## Light output 1 (integrated)

| Lamp type          | LED      | CCT         | 4000 K |
|--------------------|----------|-------------|--------|
| Nominal lamp power | 40 W     | CRI         | 70     |
| Total flux         | 5023 lm  | LOR         | 100%   |
| Luminous efficacy  | 126 lm/W | ULOR        | 4%     |
|                    |          | Total power | 40 W   |
|                    |          |             |        |