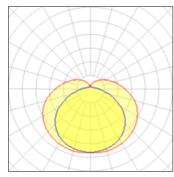

#### Light output 1 (integrated)

| Lamp type          | LED     | CCT         | 3000 K |
|--------------------|---------|-------------|--------|
| Nominal lamp power | 33 W    | CRI         | 80     |
| Total flux         | 1966 lm | LOR         | 100%   |
| Luminous efficacy  | 60 lm/W | ULOR        | 21%    |
|                    |         | Total power | 33 W   |