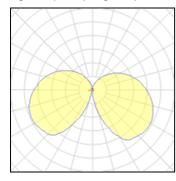

## Light output 1 (integrated)

| Lamp type          | LED     | CCT         | 3040 K |
|--------------------|---------|-------------|--------|
| Nominal lamp power | 14 W    | CRI         | 93     |
| Total flux         | 865 lm  | LOR         | 100%   |
| Luminous efficacy  | 62 lm/W | ULOR        | 34%    |
|                    |         | Total power | 14 W   |