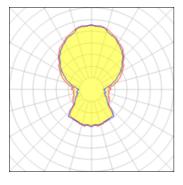

Light output 1 (integrated)

| LED     | CCT           | 3114 K                                |
|---------|---------------|---------------------------------------|
| 8 W     | CRI           | 80                                    |
| 465 lm  | LOR           | 100%                                  |
| 58 lm/W | ULOR          | 61%                                   |
|         | Total power   | 8 W                                   |
|         | 8 W<br>465 lm | 8 W CRI<br>465 lm LOR<br>58 lm/W ULOR |