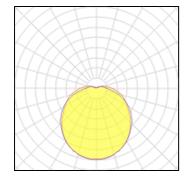

est outdoor environments. With the diffused light distribution, it provides good low glare general lighting to private and public areas. The front cover is available in various designs; moreover, DRIFT is available in 2 sizes with the choice of 5 different colors. • Designed, Manufactured and tested according to IEC 60598-1, IEC 60598-2-1 and VDE regulations. • LM6 Die Cast Aluminium body. • Stainless steel screws. • Nano Ceramic surface conversion. • Double layer coating. • Polycarbonate diffuser. • Post-cured silicone gasket. • High quality LED module and driver. Replaceable for future upgrade. • Optional with motion detector (Microwave Sensor). • Quick connector for easy installation. • Installation work has to be carried on according to the enclosed product manual.

## Light output 1



| Nominal lamp power | 21 W     |
|--------------------|----------|
| Lamp flux          | 2230 lm  |
| Luminous efficacy  | 106 lm/W |
| CCT                | 3000 K   |
| CRI                | 80       |

LOR 65%
ULOR 5%
Total flux 1440 lm
Total power 23 W

## Mounting mode

Wall mounted

#### Shape and measurements

Length: 14.00 in Width: 7.68 in Height: 14.00 in

## Adjustability

Fixed

## Electric

System power: 23 W Controller: DALI Appliance Class: I

## Protection

IP: 65 IK: 10