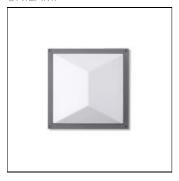

# Product data sheet

MAXI ROOF DRIFT 7040-0-5-987-XX

UNILAMP

Description Square in shape DRIFT wall and ceiling lights have a robust aluminium construction and impact resistant polycarbonate diffuser cover. DRIFT with LED unit is also available with built-in microwave sensor and hi-low light function. The high protection rating of IP65 and IK09 allows DRIFT to be installed in the harshest outdoor environments. With the diffused light distribution, it provides good low glare general lighting to private and public areas. The front cover is available in various designs; moreover, DRIFT is available in 2 sizes with the choice of 5 different colors. • Designed, Manufactured and tested according to IEC 60598-1, IEC 60598-2-1 and VDE regulations. • LM6 Die Cast Aluminium body. • Stainless steel screws. • Nano Ceramic surface conversion. • Double layer coating. • Polycarbonate diffuser. • Post-cured silicone gasket. • High quality LED module and driver. Replaceable for future upgrade. • Optional with motion detector (Microwave Sensor). • Quick connector for easy installation. • Installation work has to be carried on according to the enclosed product manual.

#### Shape and measurements

Length: 14.00 in Width: 7.68 in Height: 14.00 in