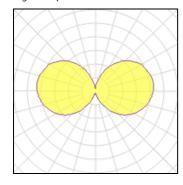

## 1 x Compact fluorescent lamp

| Nominal lamp power | 23 W    | LOR         | 40%    |
|--------------------|---------|-------------|--------|
| Lamp flux          | 1500 lm | ULOR        | 21%    |
| Luminous efficacy  | 26 lm/W | Total flux  | 597 lm |
| CCT                | 2571 K  | Total power | 23 W   |
| CRI                | 90      |             |        |