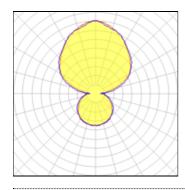

#### 2 x Fluorescent lamp tubular T5

| Nominal lamp power | 22 W    | Socket      | 2Gx13   |
|--------------------|---------|-------------|---------|
| Lamp flux          | 1800 lm | LOR         | 78%     |
| Luminous efficacy  | 40 lm/W | ULOR        | 52%     |
| CCT                | 4000 K  | Total flux  | 2809 lm |
| CRI                | 85      | Total power | 70 W    |