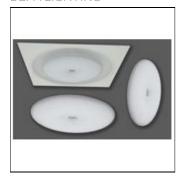

## STARSHIP VEGG T5R 1X55W DALI 114178

DEFA LIGHTING

Tak eller veggmontert armatur

Mounting mode

Ceiling mounted

Shape and measurements

Height: 5.04 in Diameter: 15.75 in

Adjustability

Fixed

Electric

System power: 70 W