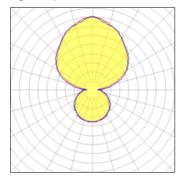

### 2 x Fluorescent lamp ring shaped

| Nominal lamp power | 40 W    | Socket      | 2Gx13   |
|--------------------|---------|-------------|---------|
| Lamp flux          | 3200 lm | LOR         | 78%     |
| Luminous efficacy  | 71 lm/W | ULOR        | 52%     |
| CCT                | 2899 K  | Total flux  | 4993 lm |
| CRI                | 84      | Total power | 70 W    |