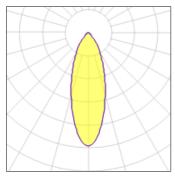

## 1 x Metal halide lamp Nominal lamp power 35 W Socket G8D.5 Lamp flux LOR 65% 3300 lm Luminous efficacy 55 lm/W Total flux 2153 lm CCT 3000 K Total power 39 W CRI 84

| -                             |                    |
|-------------------------------|--------------------|
| Mounting mode                 | Electric           |
| Ceiling mounted, Contact rail | System power: 39 W |
| Shape and measurements        | Protection         |
| Length: 1.89 in               | IP: 20             |
| Width: 4.17 in                |                    |
| Height: 5.16 in               |                    |