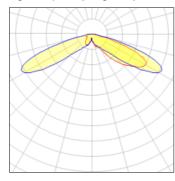

## Light output 1 (integrated)

| Lamp type          | LED      | CCT         | 2700 K |
|--------------------|----------|-------------|--------|
| Nominal lamp power | 171 W    | CRI         | 70     |
| Total flux         | 16475 lm | LOR         | 100%   |
| Luminous efficacy  | 96 lm/W  | Total power | 171 W  |