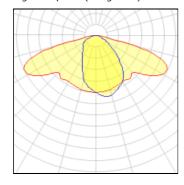

# Product data sheet

URBANO LED PLUS VERSION 302W 36300LM 2200K IP66 070 - FOR TOWN AND LOCAL ROADS GRAY II TILT ADJUSTMEN. 130192.3L57.230

LUG

Professional streetlight luminaire for LED light sources. Mounting: on pillar ø60/76mm, on outriggers ø60/76mm Body: high pressure die-cast aluminum Lateral Surface Wind Exposed: 0.050 m² Power supply efficiency >93% Power: 220-240V 50/60Hz Lifetime LED (L90): 100 000 h Available on request: DIM 1..10V, LLOC, twilight sensor, 10kV surge protection Additional information: Tilt adjustment: 5°, knife switch (for protection class I), access to the driver chamber without the use of tools, NTC. The possibility of using one or more power supplies in the luminaire. CRI/Ra >70 Additional equipment: additional anti-corrosive protection (index extension: .985) Other remarks: the pole and boom are not part of the luminaire Warranty: 5 years Application: freeways, express roads, local roads, town roads, residential area roads, area lighting, airports, parking areas. Type of optics: 070 - for town and local roads

# Light output 1 (integrated)

| Lamp type          |
|--------------------|
| Nominal lamp power |
| Total flux         |
| Luminous efficacy  |

| ( |
|---|
| ( |
| L |
| ٦ |
|   |

| CCT         | 2200 K |
|-------------|--------|
| CRI         | 70     |
| LOR         | 100%   |
| Total power | 302 W  |