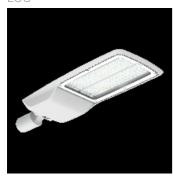

# Product data sheet

URBANO LED PLUS VERSION 302W 36300LM 2200K IP66 070 - FOR TOWN AND LOCAL ROADS GRAY II TILT ADJUSTMEN. 130192.3L57.230

LUG

Professional streetlight luminaire for LED light sources. Mounting: on pillar ø60/76mm, on outriggers ø60/76mm Body: high pressure die-cast aluminum Lateral Surface Wind Exposed: 0.050 m² Power supply efficiency >93% Power: 220-240V 50/60Hz Lifetime LED (L90): 100 000 h Available on request: DIM 1..10V, LLOC, twilight sensor, 10kV surge protection Additional information: Tilt adjustment: 5°, knife switch (for protection class I), access to the driver chamber without the use of tools, NTC. The possibility of using one or more power supplies in the luminaire. CRI/Ra >70 Additional equipment: additional anti-corrosive protection (index extension: .985) Other remarks: the pole and boom are not part of the luminaire Warranty: 5 years Application: freeways, express roads, local roads, town roads, residential area roads, area lighting, airports, parking areas. Type of optics: 070 - for town and local roads