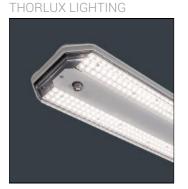

# Product data sheet

VISIO PRO - 228W - 1400MM - AREA BROAD VP228MAB

The Visio Pro is rated IP66 and provides up to 54,830 lumens. The high IP rating, IK rating and excellent thermal performance make it perfect for arduous environments. Available with four distribution options offering solutions for a range of mounting heights, spaces and applications. Extremely long life extends maintenance intervals. A low profile design coupled with external installation points and flying lead allow for fast installation. SMARTSCAN versions have a unique sensor that can be optimised for use up to 18m, maintaining excellent occupancy detection. SmartScan "wireless" versions eliminate the requirement for control cabling often associated with retro-fit installations. Applications: Cold stores, general industrial areas, manufacturing, leisure centres, high level racking aisles, food manufacturing