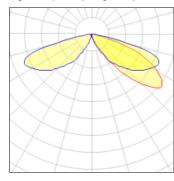

## Light output 1 (integrated)

| Lamp type          | LED     | CCT         | 2700 K |
|--------------------|---------|-------------|--------|
| Nominal lamp power | 21 W    | CRI         | 70     |
| Total flux         | 1774 lm | LOR         | 100%   |
| Luminous efficacy  | 84 lm/W | Total power | 21 W   |