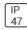

## Product data sheet

LXF/LXT LEXINGTON HID/LED LXF.LXT-PA1-20-727-U-T3-HSS

COOPER LIGHTING







Aluminum housing, top, and base, Greater than 98% life at 60,000 hours ( $40^{\circ}$ C) (LED), Up to 140 lumens per watt, Lumen packages ranging from 2,000 – 11,000 lumens, Self-aligning pole-top fitter fits 2-3/8" and 3" O.D. tenons, Optional NEMA photocontrol receptacle, Five-year warranty (LED)

## Light output 1 (integrated)



| Lamp type          | LED     | CCT         | 2700 K |
|--------------------|---------|-------------|--------|
| Nominal lamp power | 21 W    | CRI         | 70     |
| Total flux         | 1774 lm | LOR         | 100%   |
| Luminous efficacy  | 84 lm/W | Total power | 21 W   |

Mounting mode

Pole top mounted

Shape and measurements

Height: 0.39 in Diameter: 14.00 in

Adjustability

Fixed

Electric

System power: 21 W

Protection

IP: 47