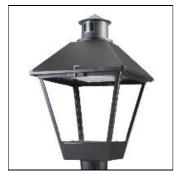

## Product data sheet

LXF/LXT LEXINGTON HID/LED LXF.LXT-PA1-20-727-U-T3-HSS

COOPER LIGHTING

Aluminum housing, top, and base, Greater than 98% life at 60,000 hours ( $40^{\circ}$ C) (LED), Up to 140 lumens per watt, Lumen packages ranging from 2,000 – 11,000 lumens, Self-aligning pole-top fitter fits 2-3/8" and 3" O.D. tenons, Optional NEMA photocontrol receptacle, Five-year warranty (LED)