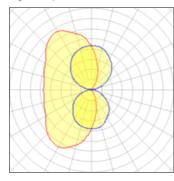

## Light output 1

## 1 x Fluorescent lamp tubular T2

| Nominal lamp power | 36 W    | Socket      | G13     |
|--------------------|---------|-------------|---------|
| Lamp flux          | 3350 lm | LOR         | 75%     |
| Luminous efficacy  | 70 lm/W | ULOR        | 38%     |
| CCT                |         | Total flux  | 2523 lm |
| CRI                |         | Total power | 36 W    |