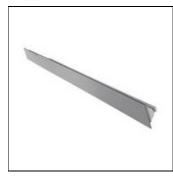

## Product data sheet

RIGA F59070/T8/36W

**FLOS** 

Wall/ceiling luminaire. Designed for fluorescen ttubes. Aluminum front screen painted white or anodized aluminum. Liquid- painted aluminum wall attachment and structural end caps. Luminaire body closing ring in white HB classification PVC. End caps in whiteHB classification ABS.Components boxin HB classification PET. Luminaire body closing ringin white HB classification PVC.

Mounting mode

Wall mounted

Shape and measurements

Length: 63.78 in Width: 1.77 in Height: 1.57 in

Adjustability

Tiltable

Electric

System power: 36 W Appliance Class: I