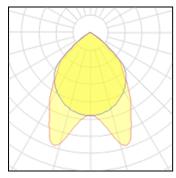

# Product data sheet

SINTESI SYSTEM - SUSPENSION - DARK OPTICS - UGR<LT/>19 3000K CRI 80 56W CLD-D-D WHITE 22010014-3941

DISANO

Housing: in extruded 6060 aluminium alloy. Removable extruded aluminium 6060 alloy top cover to allow electrical line connection. Injectionmoulded ABS V0 end caps. Optics: dark light double parabolic louvers in high gloss 99.99 aluminium, anti-dazzle and anti-iridescent, very low luminance, and PDV treatment. : UGR<lt/>lt/>19, according to standard EN 12464. Coating: epoxy polyester powder coating resistant to UV rays. LED: 80%: 50000h (L80B20) Low flicker: luminaire with very low flicker: evenly distributed light for greater visual safety. Photobiological risk: exempt risk group according to EN62471. : EN60598-1. With degree of protection according to EN60529. Warnings: suspensions not included, to be purchased separately.

## 1 x LED Nominal lamp power Lamp flux Luminous efficacy

CCT

CRI

amp power efficacy 56 W 4670 lm 83 lm/W 3000 K 80 LOR Total flux Total power

100% 4670 lm 56 W