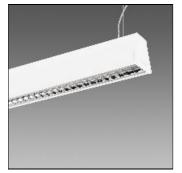

# Product data sheet

SINTESI SYSTEM - SUSPENSION - DARK OPTICS - UGR<LT/>19 3000K CRI 80 56W CLD-D-D WHITE 22010014-3941

DISANO

Housing: in extruded 6060 aluminium alloy. Removable extruded aluminium 6060 alloy top cover to allow electrical line connection. Injectionmoulded ABS V0 end caps. Optics: dark light double parabolic louvers in high gloss 99.99 aluminium, anti-dazzle and anti-iridescent, very low luminance, and PDV treatment. : UGR<lt/>lt/>19, according to standard EN 12464. Coating: epoxy polyester powder coating resistant to UV rays. LED: 80%: 50000h (L80B20) Low flicker: luminaire with very low flicker: evenly distributed light for greater visual safety. Photobiological risk: exempt risk group according to EN62471. : EN60598-1. With degree of protection according to EN60529. Warnings: suspensions not included, to be purchased separately.

### Mounting mode

Pendant

#### Shape and measurements

Length: 91.02 in Width: 2.76 in Height: 3.50 in

#### Design

Material impression: Aluminum Color of housing: White