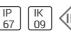

Height: 1.65 in Diameter: 1.42 in

Adjustability

Fixed

Electric

System power: 1 W Appliance Class: III

Protection

IP: 67 IK: 09