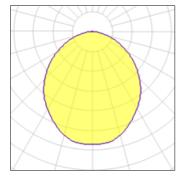

## Light output 1 (integrated)

| Lamp type          | LED     | CCT         | 2700 K |
|--------------------|---------|-------------|--------|
| Nominal lamp power | 44 W    | CRI         | 80     |
| Total flux         | 2145 lm | LOR         | 100%   |
| Luminous efficacy  | 49 lm/W | Total power | 44 W   |