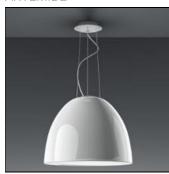

## Product data sheet

NUR GLOSS LED SOSPENSIONE - 2700K BIANCO A243400

ARTEMIDE

A new perfectly smooth and polished finish gives elegance to the classic Nur model. All the versions are encased in a diffuser at the bottom.

Mounting mode

Pendant

Shape and measurements

Length: 22.05 in Width: 22.05 in Height: 16.54 in

Adjustability

Fixed

Electric

System power: 44 W Appliance Class: I