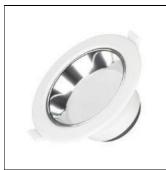

## Product data sheet

IM-STORM-R115-10W DAY4000-MIX (WH, 80 DEG, 230V) 032431

ARLIGHT RUS LLC

Downlight with variable color temperature and a switch on the body. Power 10 W, luminous flux 880 lm, 88 lm/W, white 6000K, or daytime 4000K, or warm 3000K (choice of light color during installation, fixed), CRI>80, angle 80°, supply voltage 230 V. White round body made of aluminum, degree of protection IP20. Size: diameter 113 mm, height 59 mm. Recessed installation, installation hole: diameter 90-102 mm. Driver 18-35 V, 350 mA, ripple <0.7%.

Mounting mode

Ceiling recessed

Shape and measurements

Height: 2.32 in Diameter: 4.45 in

Adjustability

Fixed

Electric

System power: 10 W Color adjustable