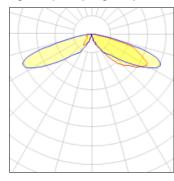

## Light output 1 (integrated)

| Lamp type          | LED     | CCT         | 2200 K |
|--------------------|---------|-------------|--------|
| Nominal lamp power | 96 W    | CRI         | 70     |
| Total flux         | 7401 lm | LOR         | 100%   |
| Luminous efficacy  | 77 lm/W | Total power | 96 W   |