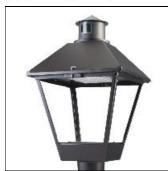

## Product data sheet

LXF/LXT LEXINGTON HID/LED LXF.LXT-PA1-100-722-U-T4W

COOPER LIGHTING

Aluminum housing, top, and base, Greater than 98% life at 60,000 hours ( $40^{\circ}$ C) (LED), Up to 140 lumens per watt, Lumen packages ranging from 2,000 – 11,000 lumens, Self-aligning pole-top fitter fits 2-3/8" and 3" O.D. tenons, Optional NEMA photocontrol receptacle, Five-year warranty (LED)