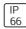

## Product data sheet

185W LED FLOODLIGHT (NB19) TYPE 1 (5000K) S2266 LEDXION K10119

NIKKON







NIKKON S2266 LEDXION K10119 185W LED Floodlight (NB19) Type 1 (5000K)

## Light output 1



| 1 x LED            |          |
|--------------------|----------|
| Nominal lamp power | 185 W    |
| Lamp flux          | 26400 lm |
| Luminous efficacy  | 128 lm/W |
| CCT                | 4948 K   |
| CRI                | 99       |

| LOR         | 96%      |
|-------------|----------|
| Total flux  | 25391 lm |
| Total power | 198.02 W |
|             |          |

Mounting mode

Pole top mounted

Shape and measurements

Length: 3.94 in Width: 3.94 in Height: 3.94 in

Adjustability

Tiltable

Electric

System power: 198.02 W

Protection

IP: 66