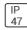

## Product data sheet

LXF/LXT LEXINGTON HID/LED LXF.LXT-PA1-40-722-U-5WQ-TL

COOPER LIGHTING







Aluminum housing, top, and base, Greater than 98% life at 60,000 hours ( $40^{\circ}$ C) (LED), Up to 140 lumens per watt, Lumen packages ranging from 2,000 – 11,000 lumens, Self-aligning pole-top fitter fits 2-3/8" and 3" O.D. tenons, Optional NEMA photocontrol receptacle, Five-year warranty (LED)

## Light output 1 (integrated)



| Lamp type          | LED     | CCT         | 2200 K |
|--------------------|---------|-------------|--------|
| Nominal lamp power | 40 W    | CRI         | 70     |
| Total flux         | 3677 lm | LOR         | 100%   |
| Luminous efficacy  | 92 lm/W | ULOR        | 4%     |
|                    |         | Total nower | 40 W   |

Mounting mode

Pole top mounted

Shape and measurements

Height: 10.00 in Diameter: 14.00 in

Adjustability

Fixed

Electric