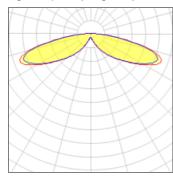

## Light output 1 (integrated)

| Lamp type          | LED     | CCT         | 2200 K |
|--------------------|---------|-------------|--------|
| Nominal lamp power | 40 W    | CRI         | 70     |
| Total flux         | 3677 lm | LOR         | 100%   |
| Luminous efficacy  | 92 lm/W | ULOR        | 4%     |
|                    |         | Total nower | 40 W   |