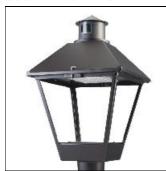

## Product data sheet

LXF/LXT LEXINGTON HID/LED LXF.LXT-PA1-40-722-U-5WQ-TL

COOPER LIGHTING

Aluminum housing, top, and base, Greater than 98% life at 60,000 hours ( $40^{\circ}$ C) (LED), Up to 140 lumens per watt, Lumen packages ranging from 2,000 – 11,000 lumens, Self-aligning pole-top fitter fits 2-3/8" and 3" O.D. tenons, Optional NEMA photocontrol receptacle, Five-year warranty (LED)

Mounting mode

Pole top mounted

Shape and measurements

Height: 10.00 in Diameter: 14.00 in

Adjustability

Fixed

Electric

System power: 40 W