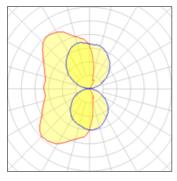

#### 1 x Fluorescent lamp tubular T2

| Nominal lamp power | 58 W    | Socket      | G13     |
|--------------------|---------|-------------|---------|
| Lamp flux          | 5200 lm | LOR         | 88%     |
| Luminous efficacy  | 79 lm/W | ULOR        | 45%     |
| CCT                |         | Total flux  | 4597 lm |
| CRI                |         | Total power | 58 W    |
|                    |         |             |         |