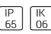

# Product data sheet

CALLISTO WHITE 200LM 2700K RA>80 TRAILING EDGE DIMMING 7021989120124

SG ARMATUREN









Good little LED luminaire for walls and ceiling. For both outdoor and indoor use. Well integrated LED chip, dimmable via phase-dimming. Made of die-cast powder-coated aluminium, powder coating and 10-year corrosion warranty, glass diffuser. 33 cm in total height, KL II means that it can be mounted without earthing, direct 230 V with loopable quick clips. Light distribution Direct Light technic LED (not exchangeable) 3W 2700K Ra>80 SDCM 3 L70/B50 >50,000 hrs Control/Dimming Trailing edge dimming Protection Class II IP65 IK06 Energy and approvals CE Materials and finish Housing: Aluminium Colour: Matte white (RAL 9003) Optics: Glass Mounting/Connection Surface, Indoor / Outdoor Screwless terminal block Max. luminaires per circuit breaker: B10: 115, B16: 184, C10: 134, C16: 215

## Light