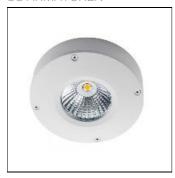

# Product data sheet

CALLISTO WHITE 200LM 2700K RA>80 TRAILING EDGE DIMMING 7021989120124

SG ARMATUREN

Good little LED luminaire for walls and ceiling. For both outdoor and indoor use. Well integrated LED chip, dimmable via phase-dimming. Made of die-cast powder-coated aluminium, powder coating and 10-year corrosion warranty, glass diffuser. 33 cm in total height, KL II means that it can be mounted without earthing, direct 230 V with loopable quick clips. Light distribution Direct Light technic LED (not exchangeable) 3W 2700K Ra>80 SDCM 3 L70/B50 >50,000 hrs Control/Dimming Trailing edge dimming Protection Class II IP65 IK06 Energy and approvals CE Materials and finish Housing: Aluminium Colour: Matte white (RAL 9003) Optics: Glass Mounting/Connection Surface, Indoor / Outdoor Screwless terminal block Max. luminaires per circuit breaker: B10: 115, B16: 184, C10: 134, C16: 215

### Mounting mode

Ceiling mounted

### Design

Color of housing: White