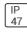

## Product data sheet

MRI-ASR MRI-2ASR-2-250-L950-HEO







Specifically designed for MRI rooms with non-ferrous construction, 2', 4' and 8' Lengths with 2" and 4" Apertures, Slim frame design allows fully luminous aesthetic, Only illuminated lens visible, Available in 250, 500, 750, and 1000 lumens/foot, Remote driver, Multi-channel MRI filters

## Light output 1 (integrated)



| Lamp type          | LED      | CCT         | 5000 K |
|--------------------|----------|-------------|--------|
| Nominal lamp power | 11.1 W   | CRI         | 90     |
| Total flux         | 1214 lm  | LOR         | 100%   |
| Luminous efficacy  | 109 lm/W | Total power | 11.1 W |

Mounting mode

Ceiling recessed

Shape and measurements

Length: 2.00 in Width: 24.00 in Height: 0.39 in

Adjustability

Fixed

Electric

System power: 11.1 W

Protection

IP: 47