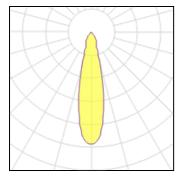

## Light output 1 (integrated)

| Lamp type          | LED     | CCT         | 3000 K |
|--------------------|---------|-------------|--------|
| Nominal lamp power | 31.4 W  | CRI         | 80     |
| Total flux         | 3085 lm | LOR         | 100%   |
| Luminous efficacy  | 98 lm/W | Total power | 31.4 W |