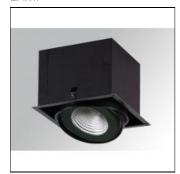

## Product data sheet

PUZZLE G2 IND 3500 WW MFL BK. PU2RE135MF830NB

LAMP

Adjustable individual recessed downlight model PUZZLE G2 IND 3500 WW MFL BK., LAMP brand. Made in black enamelled sheet and multidirectional ring in black lacquered-cast aluminium. Multidirectional gimbal system. Passive dissipation for a proper thermal management. Model for COB LED, with warm white colour temperature and control gear included. With Medium Flood aluminium reflector. Insulation class II.

Mounting mode

Ceiling recessed

Shape and measurements

Length: 5.51 in Width: 5.51 in Height: 5.00 in

Adjustability

Cardanic

Electric

System power: 31.4 W Appliance Class: II