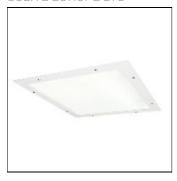

## Product data sheet

TAU
TAU4252WLED4S

Front access luminaire designed for modular 'T, cut aperture and spring 'T' ceilings

Mounting mode

Ceiling recessed

Shape and measurements

Length: 47.24 in Width: 23.62 in Height: 3.54 in

Adjustability

Fixed

Electric

System power: 112 W Controller: DALI